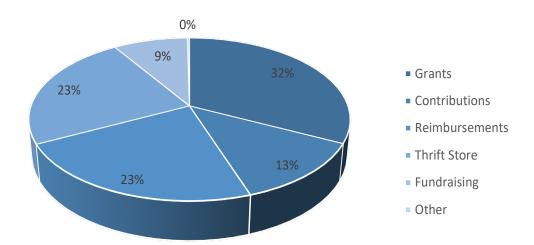

#### **REVENUES**

| Grants               | \$577,064   |
|----------------------|-------------|
| Contributions        | \$222,961   |
| State Reimbursements | \$408,288   |
| Thrift Store         | \$418,500   |
| Fundraising          | \$156,650   |
| Other                | \$4,322     |
| TOTAL                | \$1,787,785 |