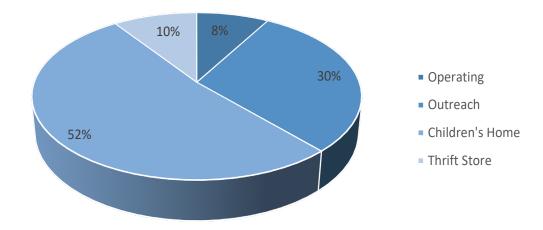

#### **EXPENSES**

| Operating       | \$145,087   |
|-----------------|-------------|
| Outreach        | \$522,984   |
| Children's Home | \$907,464   |
| Thrift Store    | \$168,557   |
| TOTAL           | \$1,744,092 |