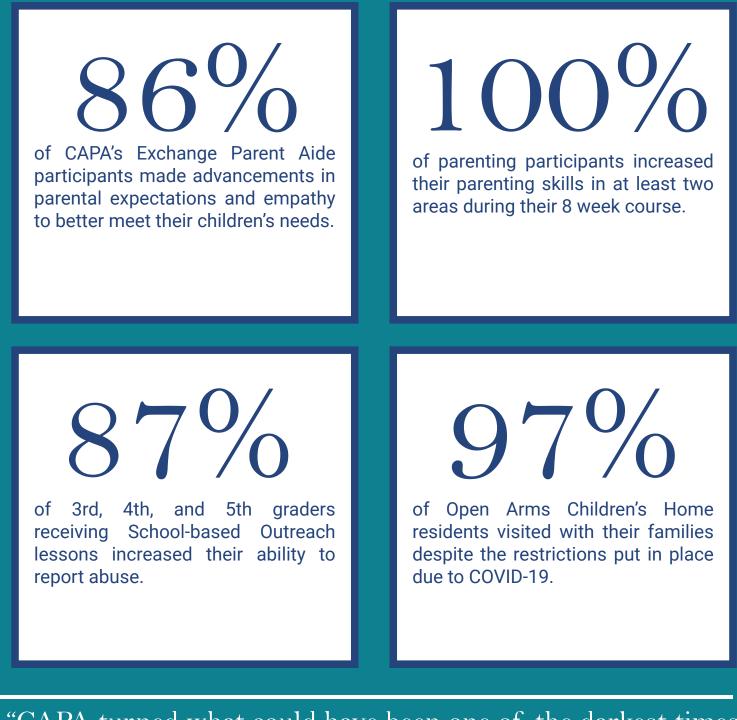

One of our favorite and most substantial accomplishments is the number of children reached by our School-based Outreach program. A record of over 11,000 children in Beaufort and Jasper counties are now better equipped with the skills necessary to keep their bodies safe from abuse. We are also proud that some of our resource families became adoptive, forever homes and that a dozen staff members became trained in Together Facing the Challenge, a therapeutic foster care curriculum to assist our families.

49 foster children were placed in a CAPA Resource Family Home, 5 will soon be adopted.

Resource Family received 1,764 foster placement requests for child abuse or neglect victims. 11,336 Beaufort and Jasper County children were taught how to keep their bodies safe from abuse.

37 parents completed the Triple P Parenting program.

How many lives were impacted?

Exchange Parent Aide conducted 171 visits with families. The Open Arms Children's Home provided 3,779 days of care to 33 child abuse or neglect victims.

27 parents with 56 children participated in the Exchange Club Parent Aide program.

Open Arms residents received 535 supportive, crisis or individual counseling sessions. Open Arms provided 6,546 meals and 6,939 transports to group home residents.

During the last school year, School-based Outreach staff presented prevention education to 11,336 students in Beaufort and Jasper counties. It became extremely apparent that many children and their families encountered hardships during the COVID-19 lockdown. The number of abuse and neglect reports made during this school year was three times more than in previous years. Any abuse disclosure is difficult, but one report, in particular, resonated with Ashleigh, CAPA's outreach specialist.