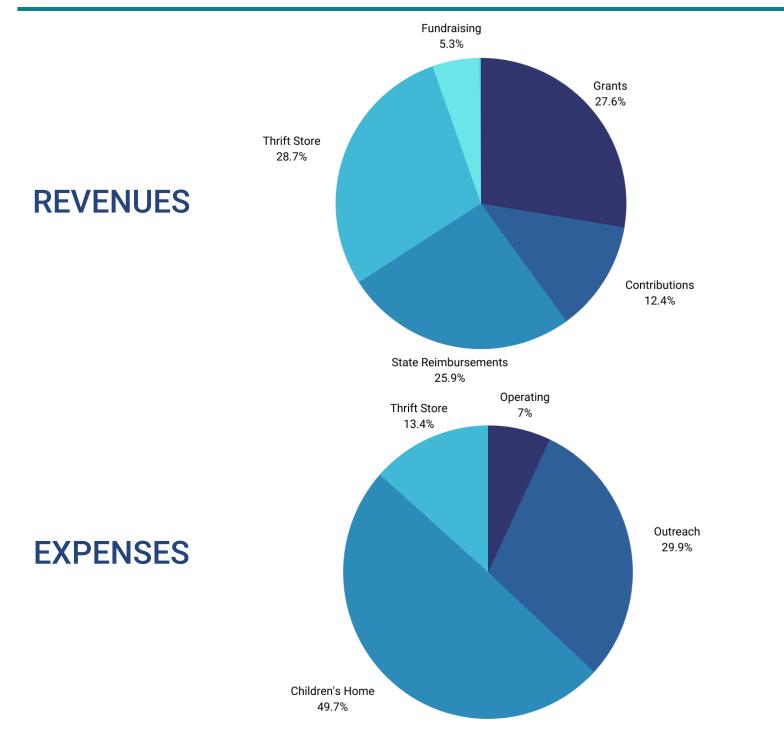

### STATEMENT OF ACTIVITIES

| REVENUES             |                                                |
|----------------------|------------------------------------------------|
| Grants               | \$556,320                                      |
| Contributions        | \$248,876                                      |
| State Reimbursements | \$520,946                                      |
| Thrift Store         | \$577,854                                      |
| Fundraising          | \$106,035                                      |
| Other                | \$3,109                                        |
|                      | \$2,013,140                                    |
| TOTAL                | <i>\\\L_,\\\\\\\\\\\\\\\\\\\\\\\\\\\\\\\\\</i> |

| EXPENSES        |  |
|-----------------|--|
| Operating       |  |
| Outreach        |  |
| Children's Home |  |
| Thrift Store    |  |
| TOTAL           |  |

\$131,055 \$558,296 \$929,155 \$251,024 \$1,869,530

Unaudited totals as of December 31, 2021